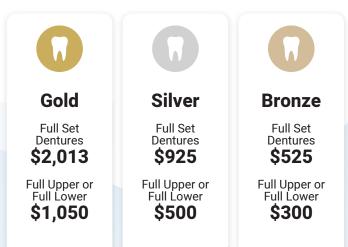

#### Denture Bundle Options

Cast N

|               | Full Set | Single  | Partial |
|---------------|----------|---------|---------|
| Gold          | \$2,613  | \$1,390 | N/A     |
| Silver        | \$1,525  | \$840   | N/A     |
| Bronze        | \$1,125  | \$640   | \$720   |
| Metal Partial |          | —       | \$1445  |